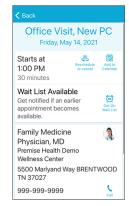

Select your desired appointment type from the available options.

Confirm appointment details. In the specified box, please provide any information you'd like your provider to know, such as questions or symptoms you may have. If this is your first time scheduling through the portal, you may be prompted to verify personal information before confirming appointment details.