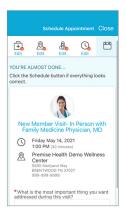

Select your desired appointment type from the available options.

Confirm appointment details. In the specified box, please provide any information you'd like your provider to know, such as questions or symptoms you may have. If this is your first time scheduling through the portal, you may be prompted to verify personal information before confirming appointment details.