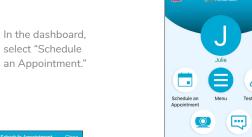

## How to schedule an appointment at **School District Indian River County** Health and Wellness Center.

Follow these steps to schedule your appointment using the My Premise Health app or online at mypremisehealth.com.