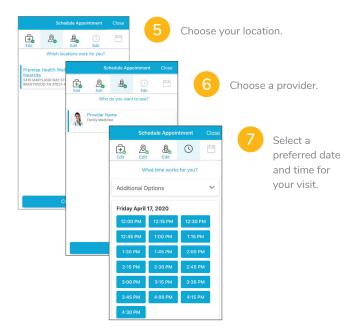

Select your desired appointment type from the available options.

Confirm appointment details. In the specified box, please provide any information you'd like your provider to know, such as questions or symptoms you may have. If this is your first time scheduling through the portal, you may be prompted to verify personal information before confirming appointment details.