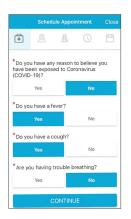

Select your desired appointment type from the available options.

Confirm appointment details. In the specified box, please provide any information you'd like your provider to know, such as questions or symptoms you may have. If this is your first time scheduling through the portal, you may be prompted to verify personal information before confirming appointment details.