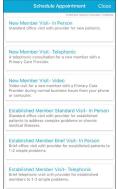

Select your desired appointment type from the available options.

Confirm appointment details. In the specified box, please provide any information you'd like your provider to know, such as questions or symptoms you may have. If this is your first time scheduling through the portal, you may be prompted to verify personal information before confirming appointment details.