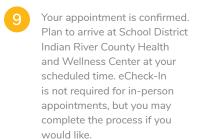

Select your desired appointment type from the available options.

Confirm appointment details. In the specified box, please provide any information you'd like your provider to know, such as questions or symptoms you may have. If this is your first time scheduling through the portal, you may be prompted to verify personal information before confirming appointment details.