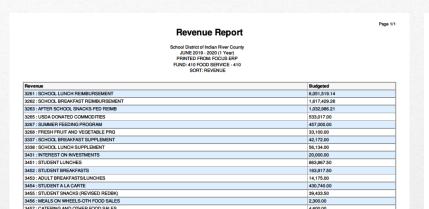

## Food Services FY 2019-2020

Printed on Tuesday, June 18 2019 2:58 PM by Kimberly Copeman.

|                                       |                                                                                                                                    |              | Page 1 |
|---------------------------------------|------------------------------------------------------------------------------------------------------------------------------------|--------------|--------|
|                                       | Expense Report                                                                                                                     |              |        |
|                                       | School District of Indian River County JUNE 2019 - 2020 (1 Year) PRINTED FROM: FOCUS ERP FUND: 410 FOCO SERVICE - 410 SORT: OBJECT |              |        |
| Object                                |                                                                                                                                    | Budgeted     |        |
| 1000 : SALARIES (SITE BASED)          |                                                                                                                                    | 65,000.00    |        |
| 1001 : SALARIES -(DISTRICT)           |                                                                                                                                    | 2,830,113.91 |        |
| 1010 : EXTRA EARNINGS (SITE COST)     |                                                                                                                                    | 208,500.00   |        |
| 1021 : SUPPLEMENTS-(DISTRICT)         |                                                                                                                                    | 40,800.00    |        |
| 1043 : TERMINAL PAY - (RETIREMENT)    |                                                                                                                                    | 10,000.00    |        |
| 2100 : RETIREMENT (SITE BASED)        |                                                                                                                                    | 5,369.00     |        |
| 2101 : FRS RETIREMENT-(DISTRICT)      |                                                                                                                                    | 233,767.40   |        |
| 2110 : RETIREMENT-EXTRA EARNINGS/OT   |                                                                                                                                    | 22,750.00    |        |
| 2121 : RETIREMENT - SUPPLEMENTS (ND)  |                                                                                                                                    | 3,664.00     |        |
| 2143 : FRS-RETIREMENT TERMINAL PAY    |                                                                                                                                    | 1,000.00     |        |
| 2200 : SOCIAL SECURITY (SITE BASED)   |                                                                                                                                    | 8,772.50     |        |
| 2201 : SOC SEC / MEDICARE - (ND)      |                                                                                                                                    | 216,503.70   |        |
| 2210 : SOC SEC/MEDICARE-EXTRA EARN/OT |                                                                                                                                    | 6,250.00     |        |
| 2221 : SOC SEC/MEDICARE-SUPP -(ND)    |                                                                                                                                    | 3,322.50     |        |
| 2243 : FICA-RETIREMENT PAY            |                                                                                                                                    | 100.00       |        |
| 2301 : GROUP INSURANCE (DISTRICT)     |                                                                                                                                    | 571,503.00   |        |
| 2400 : WORKERS COMPENSATION-(SITE)    |                                                                                                                                    | 2,850.00     |        |
| 2401 : WORKERS COMPENSATION (DIST)    |                                                                                                                                    | 45,281.82    |        |
| 2421 : WORKERS CMP - SUPPLEMENTS      |                                                                                                                                    | 750.00       |        |
| 2900 : OTHER EMPLOYEE BENEFITS        |                                                                                                                                    | 23,625.00    |        |
| 3100 : PROFESSIONAL AND TECH SERVICES |                                                                                                                                    | 10,000.00    |        |
| 3300 : TRAVEL                         |                                                                                                                                    | 55,000.00    |        |
| 3500 : REPAIRS AND MAINTENANCE        |                                                                                                                                    | 121,000.00   |        |
|                                       |                                                                                                                                    | 4,634,122.83 |        |